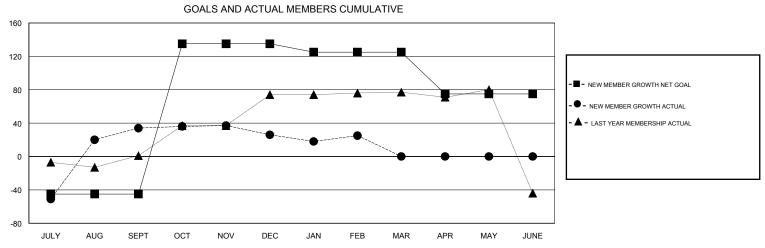

## **ER GURUNATHAN LOCATION INDIA GMT CA** Clubs Members RESULTS FOR 2016-2017 RESULTS FOR 2016-2017 NEW CLUB GOAL NEW CLUBS DROPPED CLUBS NEW MEMBER GROWTH NEW MEMBER DROPPED QUARTER QUARTER NET GOAL (not reinstated GROWTH ACTUAL (not MEMBERS ACTUAL or transfers) reinstated or transfers) (including transfers) 0 2 -45 166 132 JULY/AUG/SEPT JULY/AUG/SEPT 1 0 1 180 9 17 OCT/NOV/DEC OCT/NOV/DEC 0 0 0 -10 12 13 JAN/FEB/MAR JAN/FEB/MAR 0 0 0 0 APR/MAY/JUNE APR/MAY/JUNE -50 0